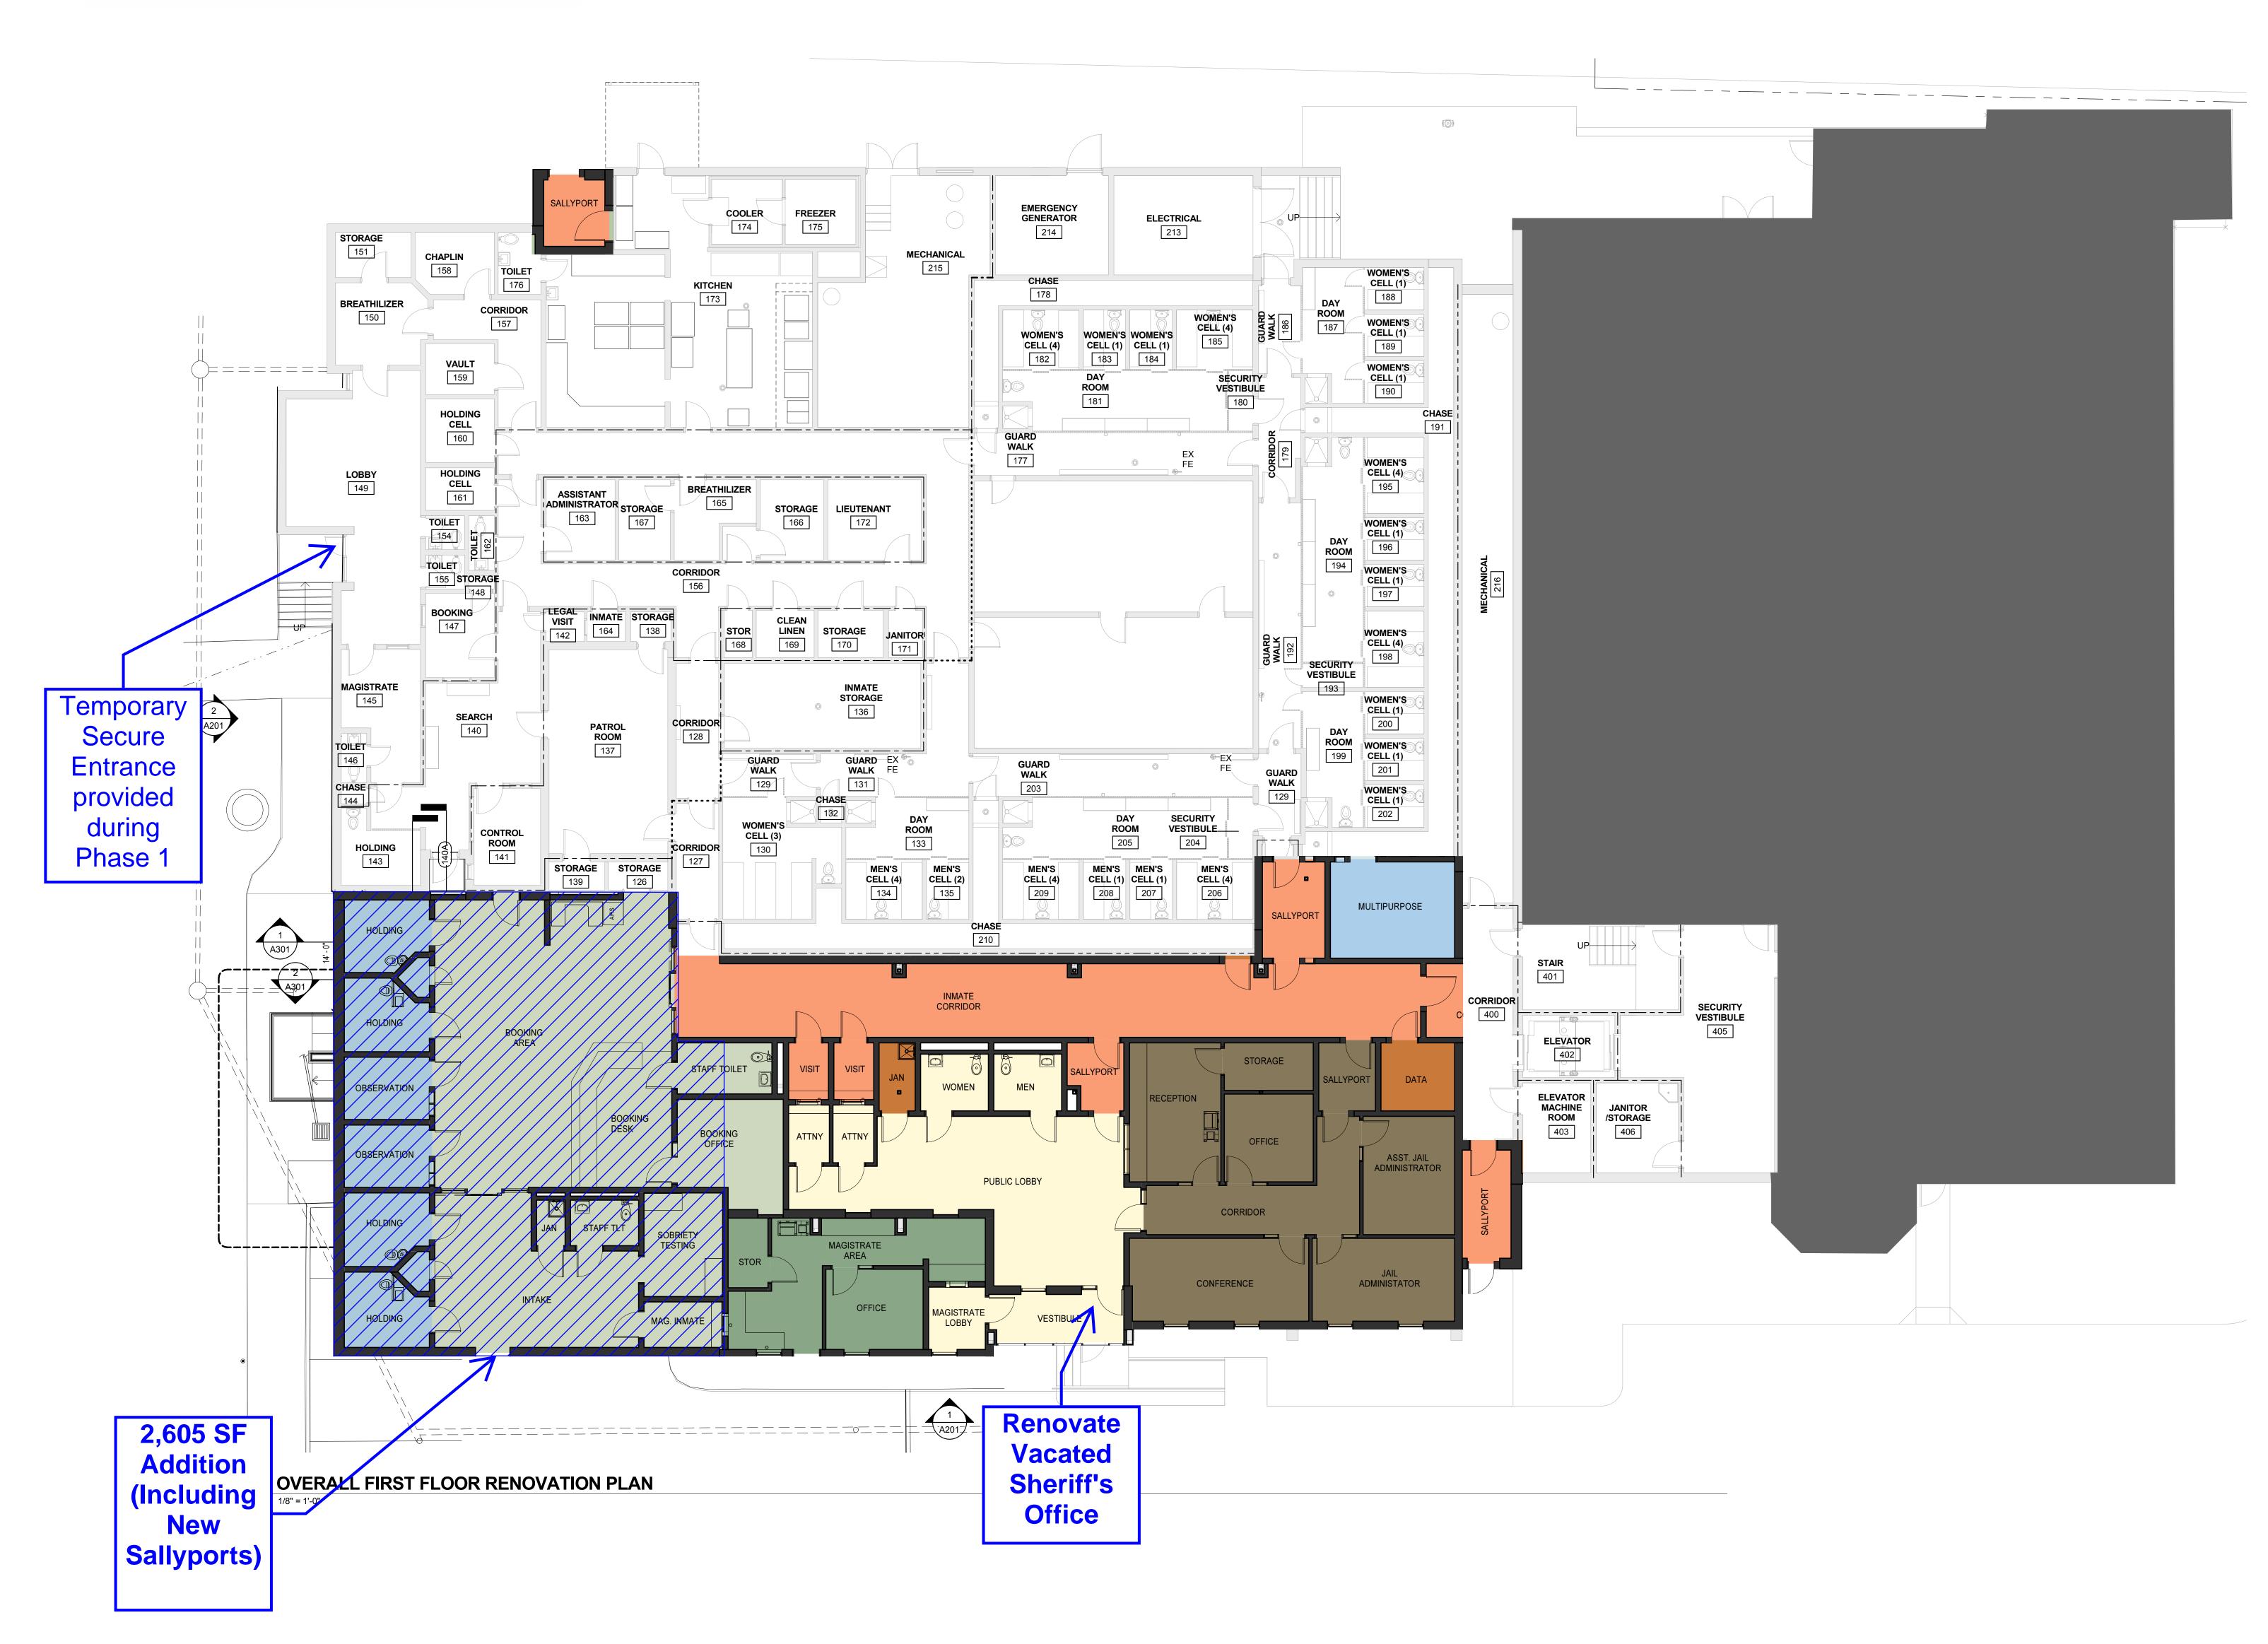

The following Phasing Plan is preliminary and conceptual, it is subject to change based on final design, programming, logistics and life safety requirements.

## **RCDC Conceptual Phasing Plan - Phase 2A**

#### 2,605 Addition + 4,098 Renovation = 6,703 SF